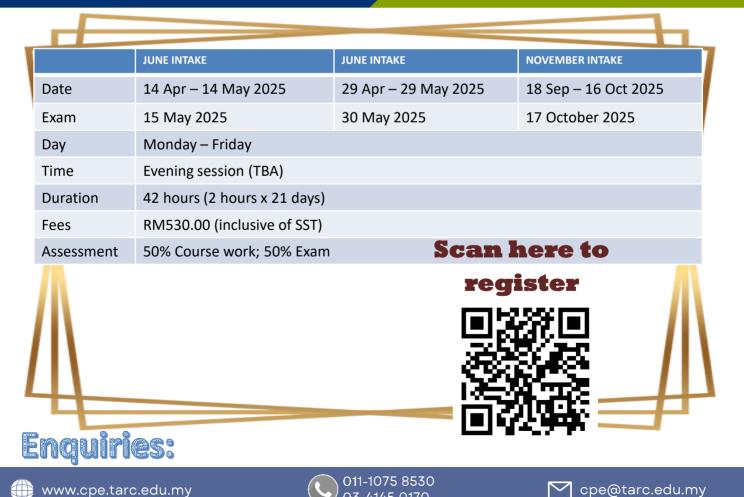

## MATHEMATICS (WMAM 0203)

 $M = \left(\frac{X_1 + X_2}{2}\right)$ 

This course is designed to strengthen students' Mathematics skills and enhance their problem-solving abilities. Through a combination of interactive lectures, practical exercises, and assessments, students will build a strong mathematical foundation and gain the confidence to address higher-level concepts.