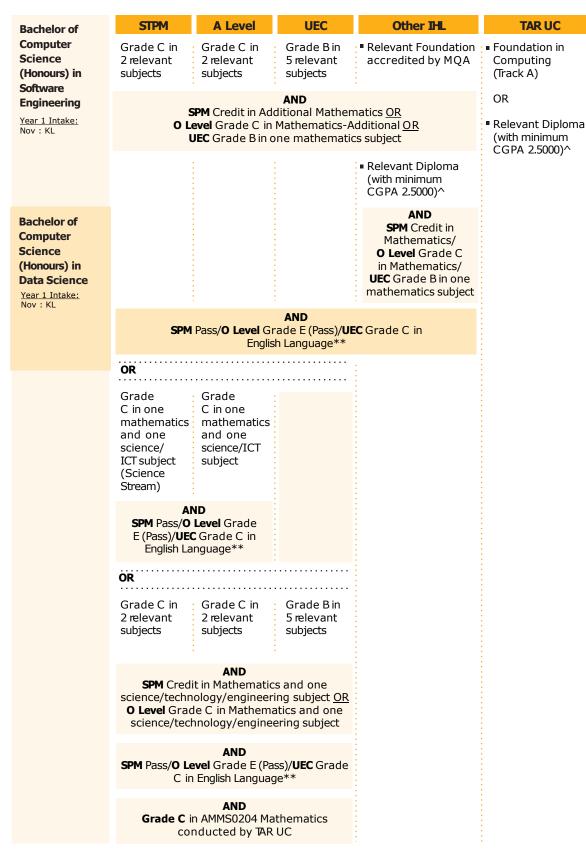

\*\*Grade C and above in AELE0364 English Language conducted by TAR UC is accepted as having fulfilled the English Language requirement for applicants who fail English Language at SPM/O Level/UEC.

## Grade C and above in AMMS0104 General Mathematics conducted by TAR UC is accepted as having fulfilled the Mathematics requirement for applicants who fail the required Mathematics subject at SPM/O Level/UEC.

#### Note:

a) Students without a credit in SPM Bahasa Melayu are required to pass Bahasa Kebangsaan A before the award of Bachelor Degree.
b) TAR UC Diploma will be accepted on credit transfer into Bachelor Degree programmes.
c) Equivalent qualifications/qualifications from other Institution of Higher Learning (IHL) will be considered on a case-by-case basis.
d) Subject to the Ministry of Higher Education latest requirements.