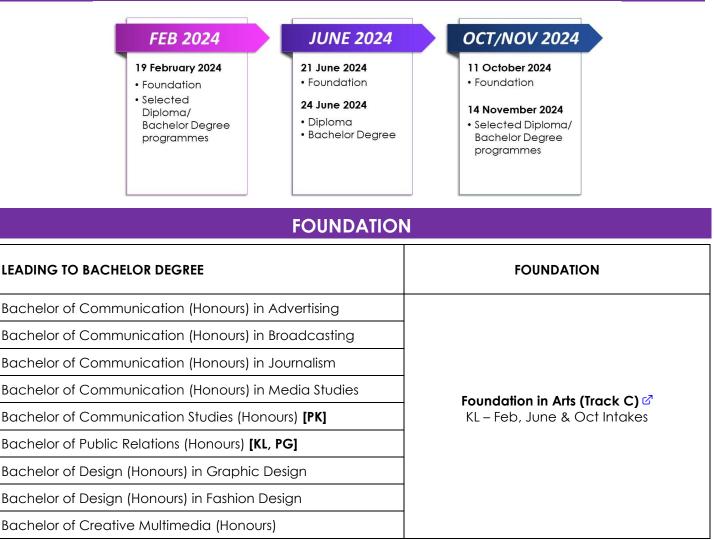

## **COMMENCEMENT DATES**

Note: The Bachelor Degree programmes are offered at the Kuala Lumpur Campus unless specified otherwise.

# **BACHELOR DEGREE**