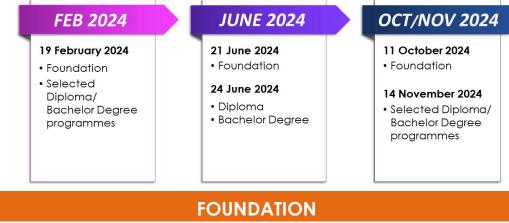

## **COMMENCEMENT DATES**



| LEADING TO BACHELOR DEGREE                                                   | FOUNDATION                                                                                        |  |
|------------------------------------------------------------------------------|---------------------------------------------------------------------------------------------------|--|
| Bachelor of Science (Honours) in Applied Physics<br>(Instrumentation)        | Foundation in Science (Track A) ♂<br>KL – Feb, June & Oct Intakes                                 |  |
| Bachelor of Science (Honours) in Bioscience with Chemistry                   | Foundation in Science (Track B) ♂<br>KL – Feb, June & Oct Intakes                                 |  |
| Bachelor of Science (Honours) in Analytical Chemistry