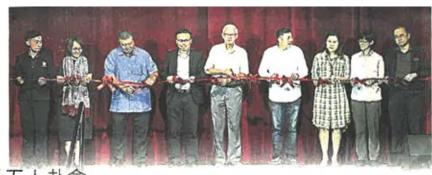

每首歌曲搭配丰富多变的和声,表演者也别出心

林良实(左三)在第5届拉 大合唱交流会上进行剪彩仪式。 左四起为李仕伟及石清霖。

裁改编多首经典曲目,包括《今天不回家》、《天乌 乌》、《稻香》等,且加入戏剧元素,不仅增添乐趣也 引起观众的共鸣。

每一个合唱团体都独具特色, 其中玛拉工艺大学合 唱团员则身穿传统马来服装表演,载歌载舞演绎日语歌 曲《Sukiyaki》、英文歌曲《Top of the World》及马来民 谣歌曲《Ewa Bule》