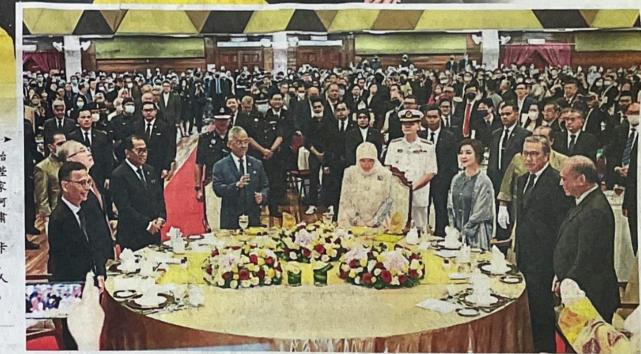

开幕仪式开始 前奏国歌,元首陛 下(左四起)与国家 元首后东姑阿兹莎阿 米娜以及全场嘉宾肅 立。左起为李仕伟、 魏家祥及莫哈末卡 立; 右起为陈广才、 廖中菜和魏家祥夫人 拿汀斯里林海燕。 (陈启基摄)