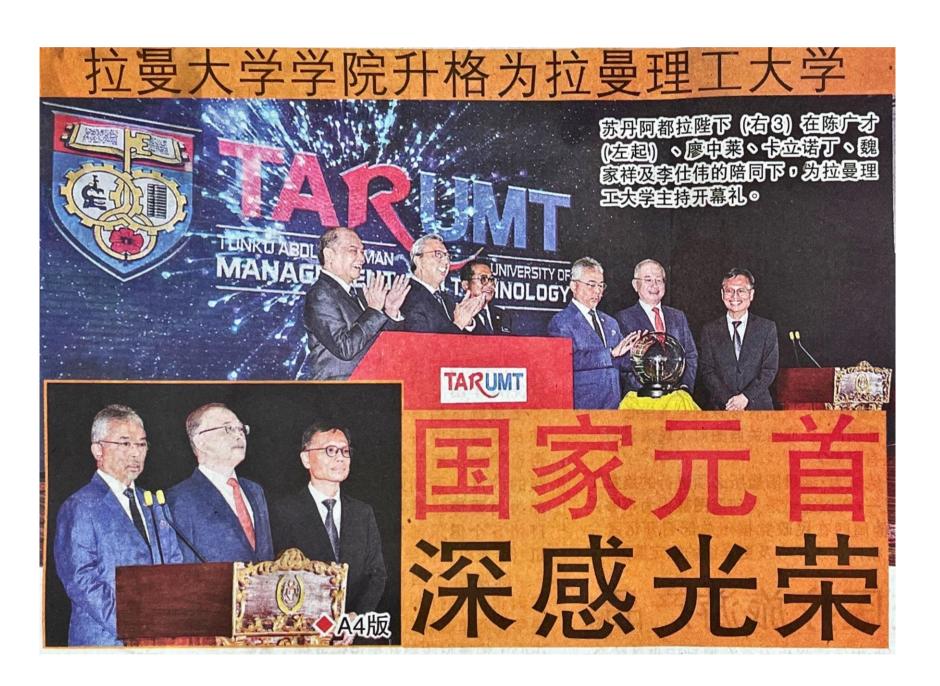

# 拉曼理工大学成就

(吉隆坡5日讯)国家元首苏丹阿都拉陛下对拉曼理工 大学至今的成就,深感光荣。

学的拉曼大学学院主持开幕时, 对于拉曼理工大学成立至今达成 的各种成就,多次表示光荣。

陛下在聆听了拉曼教育信托 积金局主席拿督斯里魏家祥针对 拉曼理工大学做出的简报后,表 示拉曼理工大学创立至今 54 , 共培育出 30 万名对社会有 贡献的毕业生,目前在校的学生 人数也接近2万9000人,这些 都是值得骄傲的数字。

陛下今日 (5日) 与元首后 校长,一所大学拥有接近2万 东姑阿兹莎,为刚升格为理工大 9000 名在校学生,可说是一个 庞大的数目,应该值得骄傲。"

陛下说,我国有75所大 学,陛下希望所有的大学都能够 扮演好培育学生的角色,以便学 生在毕业后能够成为对社会有贡 苏丹阿都拉陛下也对于今日

出席开幕礼的人数,感到自豪。 陛下指出,虽然因为个人的 健康问题而导致开幕礼一度展

延,但今日依然得到各界人士踊

苏丹阿都拉陛下 (左) 为拉曼理工大学自创立学院至今的成

▶ 苏丹阿都拉陛下 (右 3) 在陈广才 (左 起)、廖中莱、卡立诺丁、魏家祥及李仕伟 的陪同下,为拉曼理工大学主持开幕礼。.