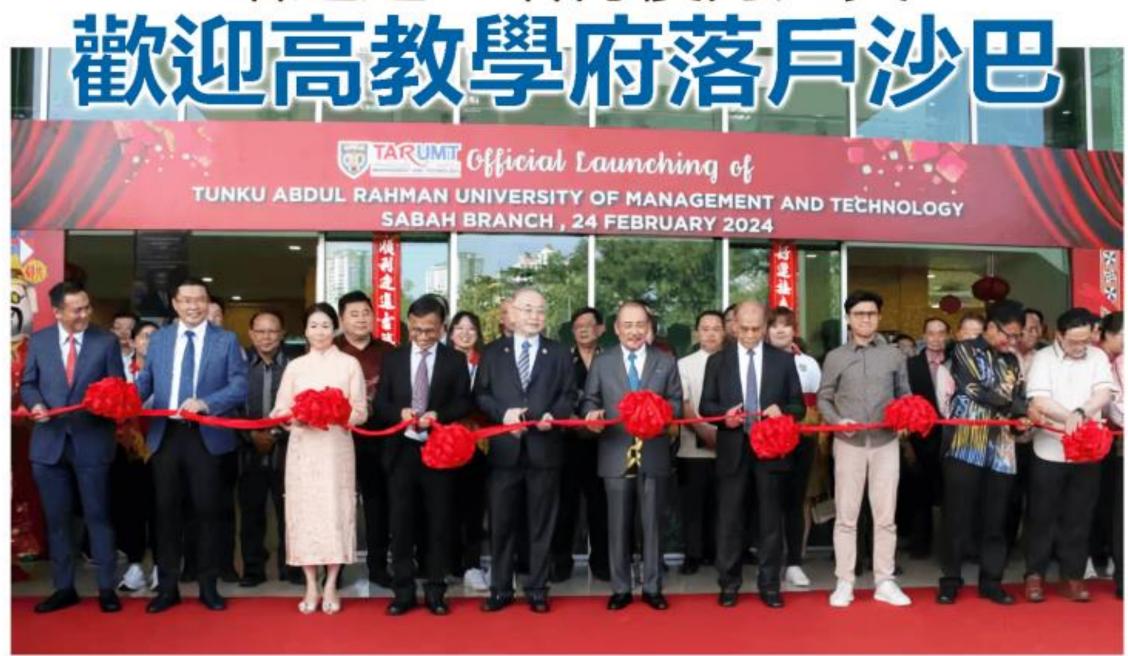

## 哈芝芝:培育優秀人資

哈芝芝(前排右五)在魏家祥(前排左五)、陈广才(前排右四)、李仕伟(前排左四) 及张盛闻(前排右三)等陪同下,为拉曼理工大学沙巴分校主持剪彩开幕礼。

(亚庇24日讯)沙巴政府欢迎更多高等教 育学府在沙巴开设学院,共同提升沙巴的高等 教育发展, 协助州政府培育更多优秀的人力资 本。

沙巴首长拿督哈芝芝诺今日表示,州政府 欢迎东姑阿都拉曼管理及工艺大学在沙巴开设 分校, 为沙巴学子提供更多到高等教育学府深