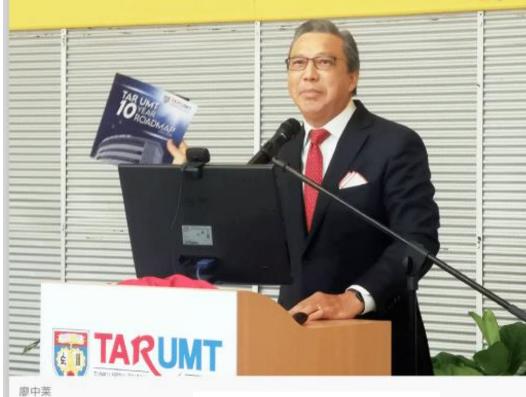

#### 拉曼槟分院将成北马区域人才培育枢纽 招揽更多外国 学生就读

( 槟城1日讯) 拉曼理工大学理事会主席丹斯里廖中莱指出,随著拉曼大学 学院升格为拉曼理工大学,如今具备一定吸引力,因此该大学将展开海外招 揽学生,其中槟城分院将扮演北部区域枢纽,放眼招揽泰国南部及苏门达腊 学生前来升学。

廖中莱今日在拉曼理工大学校长李仕伟及槟城分院顾问拿督陈德钦陪同下, 在槟城分院进行"拉曼理工大学10年路线图"分享会。

他表示,以往还是拉曼大学学院时,该学院的国际学生就读率非常少。然而,随著拉曼大学学院升格为大学后,文凭更具吸引力,因此校方放眼招揽 更多国际学生前来就读。

他说,校方也会为槟城分院增加学生,即希望吸引邻国学生前来就读,特别 是泰国南部和印尼苏门达腊的学生前来。

他说,拉曼槟城分院数十年来已成功培育超过2万7000名毕业生,为槟州及 邻近州属各行各业提供优良素质人才。

他补充,拉曼理工大学全体学生中,有20%来自槟州、吉打及玻璃市,而这 些学生中,有75%是在槟城分院就学。这意味著,该院已成功让北马一带学 生,在离家更近的拉曼分院接受教育。

他指出,拉曼理工大学将槟城分院定位为北马区域人才培育枢纽,注重深度 技术和数字转型教育、培训及研究。

他解释,拉曼槟城分院的发展已上轨道,最近马来西亚数字经济机构 (MDEC)授予首要数码科技认证机构(PDTI)的地位,以培训数字科技和 应用方面的顶尖人才及未来领导者。

他说,拉曼理工大学也计划与本地主要的工商企业和大学,尤其是北马地区 和邻国大学建立联盟关系,以推动大学和业界的合作伙伴关系。拉曼槟城分 院目前和70多家公司合作,主要在槟城开展广汎的产学合作活动,包括让学 生灵活的接触业界、咨询服务、培训和研究。