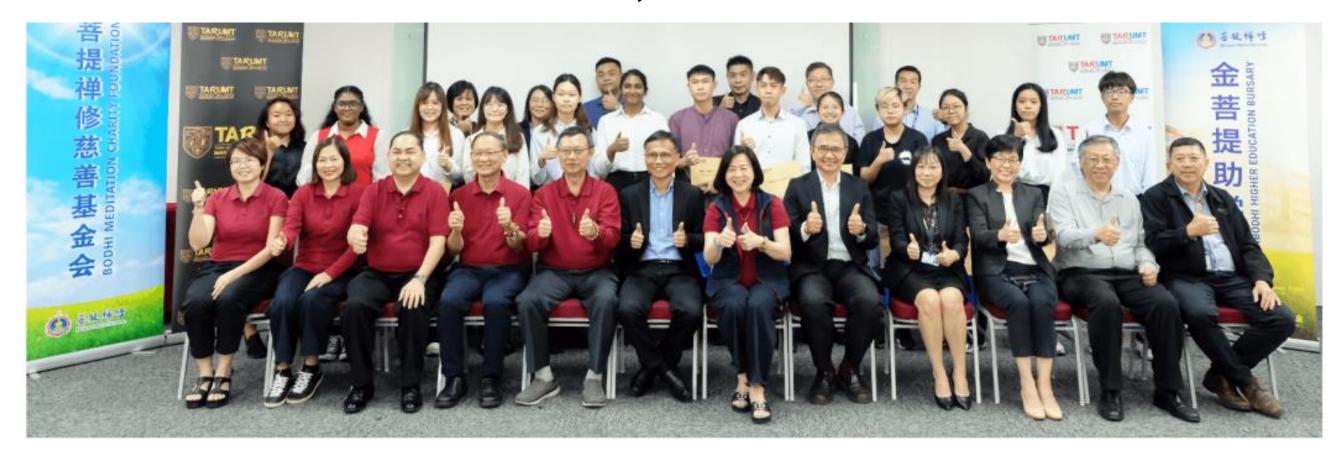

#### 李仕伟:确保没学生因贫困辍学

文告表示, 拉曼理工大学校长李仕伟致词时 特别感谢菩提禅修慈善基金成为该校珍贵的合作伙

李仕伟(前排左六)和 受惠学生及出席嘉宾开心合 影留念。(校方提供)

伴,并委托该校为学生提供平等教育的机会。

"这些年来,我们见证了显著的成果,那些受 惠的毕业生如今回馈社会帮助他人。这项计划已在 学生心田播下善良的种子, 开出慷慨和富有同情心 的博爱花朵。

"我们必须继续向有需要的清寒生提供援助, 以确保没有学生因贫困辍学。"