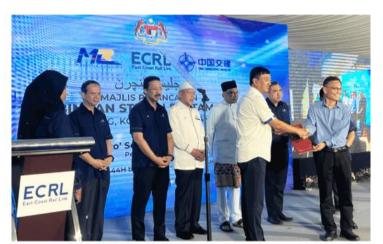

## 拉曼理工大学与2机构签备忘录致力 培训铁路专才

李仕伟(前排右起)和刘辉交换备忘录。见证者后排 右起陆兆福、安华及阿末耶谷。

东姑阿都拉曼管理及工艺大学与大马铁道衔接公司(MRL)及中国交 建马来西亚东海岸铁路项目公司(CCC ECRL),签署"东海岸铁路工 业技能培训计划"(PLKI-ECRL)合作备忘录,力培训铁路专才。

拉曼理工大学是其中一所于5月12日,在首相拿督斯里安华到访吉兰丹 哥打峇鲁主持东海岸铁路(ECRL)哥打峇鲁站开工仪式时,与上述机 构签署合作备忘录的大专学府。

安华亲自见证这项3方签约仪式。其他出席嘉宾包括丹州大臣拿督阿末 耶谷、交通部长陆兆福、MRL首席执行员拿督斯里达维斯,CCC ECRL 董事刘辉等人。

拉曼理工大学发文告指,这份谅解备忘录将为该大学与MRL和CCC ECRL的合作铺平道路,旨在培训高技能的人力资源,以支持665公里 长的ECRL大型建设项目。

三方合作的重点领域包括课程招生、制定课程大纲、员工的专业培训 和行业实习、提供讲师及课程设施。