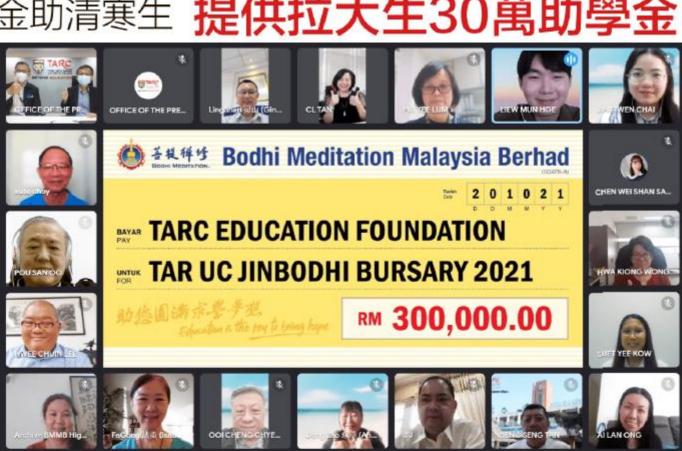

## TAR UC IN THE LIMELIGHT

RM300,000 Donated Towards TAR UC JINBODHI Bursary 菩提禪修慈善基金助清寒生 提供拉大生30萬助學金

(吉隆坡29日讯) 拉曼大学学院(拉大)和 马来西亚菩提禅修慈善基 金, 第5度携手为校内报 读文凭及学士课程的清 寒生,提供30万令吉助学 金,并在日前通过线上顺 利举行签约仪式。

灵山致词时指出, 该

助学金不只是经济援助, 更是宗师给受惠孩子们的 一份鼓励与祝福,同时也 是许多社会善心人士爱的 凝聚,让慈善的能量在世 间循环,给求学路上的莘 茎学子带来希望。

www.tarc.edu.my Follow us on  $(f) \bigcirc \textcircled{}$ 

拉大学院 和马来西亚菩提 利答约,提 供30万令吉助学 金协助清寒生。 (图截自线上签 约仪式)