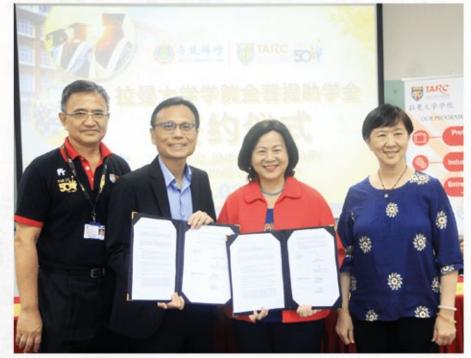

她指自 2017 年,该助学 金已资助该院校 85 名学生 的教育费用,其中 17 名来 自文凭科系或学士科系的学 生已在此资助下顺利毕业。

拉大学院校长李仕伟教

富瀚 (右二起) 与李仕伟代表签署 2019 年拉曼大学学院金 菩提助学金,由石家裕 (左) 与法贡 (右) 在旁见证。

授则感谢该基金会的捐款, 帮助有需要的学生缴付学费 来减轻经济负担。此助学金 将于10月开放申请,有兴 趣的拉大学院学生可向学校 学生事务部门咨询详情。 出席者包括拉大学院副 校长石家裕博士、黄雪菁博 士、吴茂生博士和谢素娟、 菩提禅修慈善基金理事信托 人法贡、副理事长须特、理 事文俊、东草以及文佑。