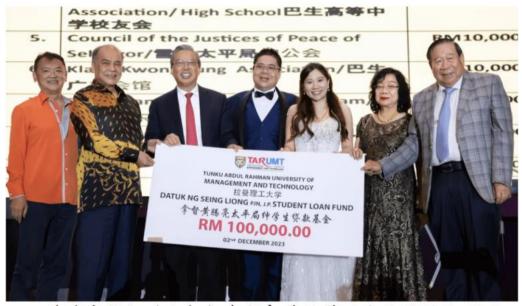

## More Support for TAR UMT Student Loan Fund

黄腾亮伉俪(右起)在新郎黄俊荣及郑雪君的陪同下, 将捐助拉曼理工大学学生贷款基金的10万令吉模拟支票,移 交予杨应辉(左起)、陈广才及廖中菜。

黄腾亮也是巴生滨海潮州会馆永久名誉会长,在他 为孩子举行婚礼的晚宴上,将捐款移交给拉曼理工大学 学生贷款基金,由马来西亚拉曼理工大学董事会主席丹 斯里廖中莱、校友理事会主席丹斯里陈广才及教育基金 委员杨应辉代表接领。