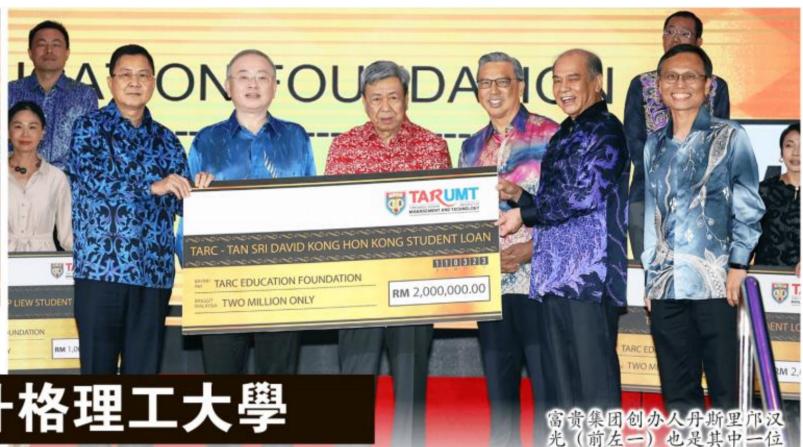

### 教育基金共发逾5700万学贷

"即便如此,依然有无数的学生因经济问 题而无法继续求学。有鉴于此, 拉曼教育信托 基金于1979年成立以为有经济困难的学生提供 免利息的贷学金,让他们免于因经济问题而必 须放弃升学的困难。"

他提到,该教育基金自成立至今,共发出 约1万5000次总额逾5700万令吉的学贷,而贷学 基金的资助单位更从原有的53个增至119个。

他希望贷学基金的资助单位能在未来数年 持续地增加, 让更多学生受惠。

## 魏家祥:晚宴總共籌2300萬

□ 外, 拉曼教育信托基金局主席拿督斯里魏 **刀**家祥披露,今晚大会总共筹获2300万令吉 以设立66项新组别贷学金,再加上校方之前已设立 了53项贷学金,目前共有119项贷学金供莘莘学子申

他在其脸书贴文说,许多校友,当年也在拉曼学 院提供的学生贷款下受惠,而今天,他们学而有成, 在各自领域发光发热, 却也不忘回馈大学, 让学生贷 学基金规模继续壮大, 更多学弟学妹们也受惠。